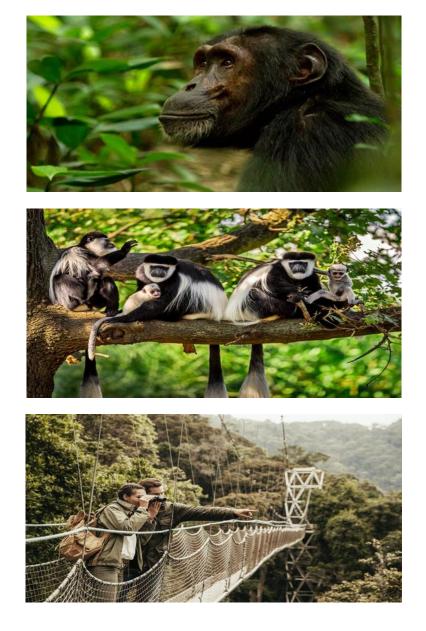

#### National Park,

Head towards morning briefing for Chimpanzee Trek, then onto start your chimp experience

Offered by the One&Only Nyungwe House, Chimpanzee Trekking is an exciting activity whereby guests will dash through the flora to encounter the Chimpanzees playing in the wild within the Nyungwe National Park.

With a maximum of 8 people per tour, the Chimpanzee trekking is a popular and challenging adventure, but due to the authentic nature of the experience, chimpanzee viewing is not a guarantee.

# After, you will return to the lodge for lunch and then embark onto the canopy walk experience.

Suspended above ravine amidst the lush vegetation andmontane forest of the Nyungwe National Park, Canopy Walk offers participants an exhilarating perspective atop the ancient treetops and wildlife. The 160 meters long suspended bridge is accessible as a part of a guided hike along the Igishigishigi trail or those hiking the Imbaraga and Umuyove trails. Dinner and overnight stay at One&Only Nyungwe House

#### Colobus Monkey Trek & Transfer to Kigali

Breakfast at the lodge, check out and settlements of any extras then transfer to the park offices for Colobus Monkey Trek briefing and start the adventure. After transfer to Kigali with lunch en route. Arrive in Kigali and drop off at your hotel or the airport depending on your flight schedule.